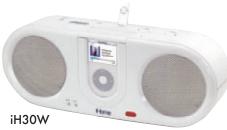

### **GENERAL INFORMATION**

 Color(s)
 White, Black, Silver

 Dimensions
 W
 H
 D

 Inches:
 15.07
 5.60
 5.57

 mm:
 383
 142.4
 141.6

Power AC adaptor (included)

Car adaptor (included)

Battery 8 "C" batteries (not included)